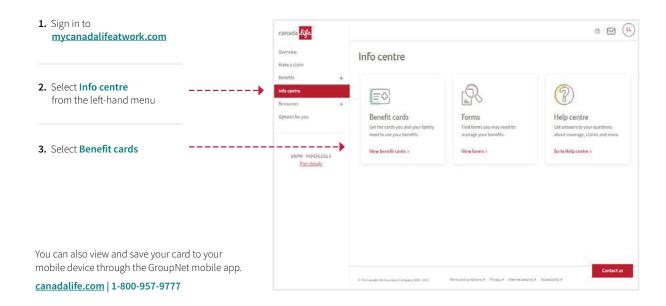

# Register for online services

- 1. You'll need your plan number and member ID.

  If you don't have them, contact your plan administrator.
- 2. Go to <u>mycanadalifeatwork.com</u> three days after your plan takes effect.
- 3. **Register** to submit your claims online and review your coverage and balance details.

# Follow these steps to view, save and print your card online.

# Register once. Benefit any time.